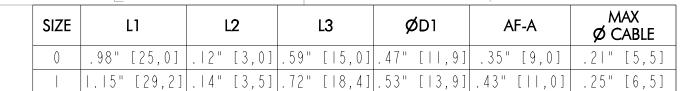

## NEXUS RANGER IN-LINE BREAK-AWAY PLUG

SIZE 1

| SPECIFICATIONS |                         |                          |
|----------------|-------------------------|--------------------------|
|                | INGRESS RATING          | IP68/Im IP69k WHEN MATED |
|                | OPERATING TEMPERATURE   | -51°C TO 125°C           |
|                | CORROSION RESISTANCE    | 96Hr SALT FOG            |
|                | MECHANICAL ENDURANCE    | 5,000 MATING CYCLES      |
| >              | CONTACT RESISTANCE      | PIN TO PIN - <5m0hm      |
|                |                         | SHELL TO SHELL - <5m0hm  |
|                | INSULATION RESISTANCE   | >   0 0 M O h m          |
|                | SHIELDING EFFECTIVENESS | >65dB                    |
|                | CONTACT MATERIAL        | GOLD PLATED BRASS ALLOY  |