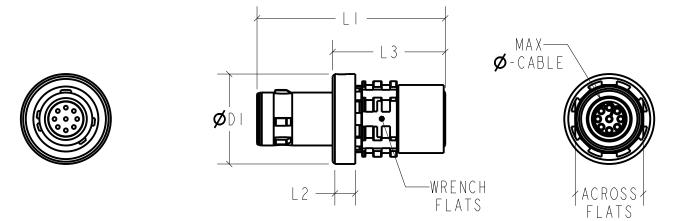

## NEXUS RANGER IN-LINE BREAK-AWAY PLUG

SIZE 1

| SPECIFICATIONS |                         |                          |
|----------------|-------------------------|--------------------------|
|                | INGRESS RATING          | IP68/Im IP69k WHEN MATED |
|                | OPERATING TEMPERATURE   | -51°C TO 125°C           |
|                | CORROSION RESISTANCE    | 96Hr SALT FOG            |
|                | MECHANICAL ENDURANCE    | 5,000 MATING CYCLES      |
| >              | CONTACT RESISTANCE      | PIN TO PIN - <5m0hm      |
|                |                         | SHELL TO SHELL - <5m0hm  |
|                | INSULATION RESISTANCE   | >   0 0 M O h m          |
|                | SHIELDING EFFECTIVENESS | >65dB                    |
|                | CONTACT MATERIAL        | GOLD PLATED BRASS ALLOY  |

## NOTES:

В

- I. IN-LINE CONNECTOR IS DESIGNED TO BE ENCAPSULATED
- 2. BREAK-AWAY NON-LOCKING MATING

SIZE 0

- 3. STANDARD PLATING IS CONDUCTIVE RUTHENIUM
- 4. SHIELD TERMINATED UNDER CRIMP BAND
  CRIMP EFFECTIVENESS DETERMINED BY TESTING TO ENSURE
  SHIELD TO SHELL CONTACT RESISTANCE IS ACHIEVED
- 5. THREAD LOCKER IS REQUIRED FOR ASSEMBLY
- 6. KEYING MUST MATCH MATING CONNECTOR