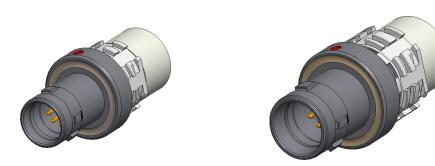

## NOTES:

В

- I. IN-LINE CONNECTOR IS DESIGNED TO BE ENCAPSULATED
- 2. BREAK-AWAY NON-LOCKING MATING

SIZE 0

- 3. STANDARD PLATING IS CONDUCTIVE RUTHENIUM
- 4. SHIELD TERMINATED UNDER CRIMP BAND
  CRIMP EFFECTIVENESS DETERMINED BY TESTING TO ENSURE
  SHIELD TO SHELL CONTACT RESISTANCE IS ACHIEVED
- 5. THREAD LOCKER IS REQUIRED FOR ASSEMBLY
- 6. KEYING MUST MATCH MATING CONNECTOR