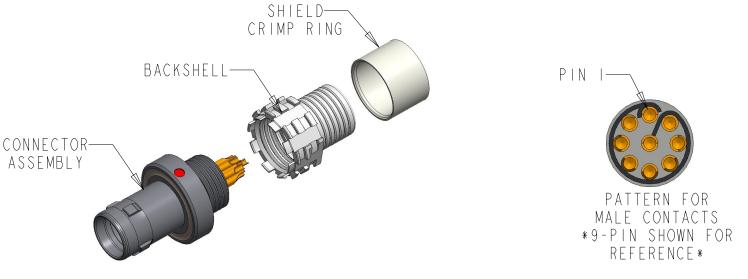

## NOTES:

В

- I. IN-LINE CONNECTOR IS DESIGNED TO BE ENCAPSULATED
- 2. BREAK-AWAY NON-LOCKING MATING

SIZE 0

- 3. STANDARD PLATING IS CONDUCTIVE RUTHENIUM
- 4. SHIELD TERMINATED UNDER CRIMP BAND
  CRIMP EFFECTIVENESS DETERMINED BY TESTING TO ENSURE
  SHIELD TO SHELL CONTACT RESISTANCE IS ACHIEVED
- 5. THREAD LOCKER IS REQUIRED FOR ASSEMBLY
- 6. KEYING MUST MATCH MATING CONNECTOR

\*PATTERN OF MAL

KEYING CONFIGURATIONS

CONTACT END\*

CUI

THIS DOCUMENT CONTAINS PROPRIETARY INFORMATION OF NEXUS, INCORPORATED AND SUCH INFORMATION MAY NOT BE DISCLOSED TO OTHERSFOR ANY PURPOSE OR USED FOR ANY PURPOSE WITHOUT THE WRITTEN CONSENT OF NEXUS.